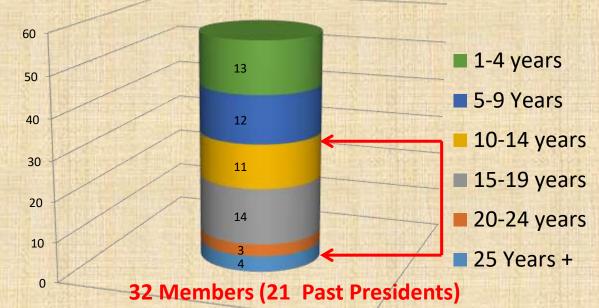

- Standby UPS and Generator
- Gents and Ladies toilets
- Car parking on the sidelines of Palakkad-Ponnani Highway

GML Mission 2020 magazine Feb 2020

ROSTER - as at May-2020

| SENIORITY   |    |
|-------------|----|
| 25 Years +  | 4  |
| 20-24 years | 3  |
| 15-19 years | 14 |
| 10-14 years | 11 |
| 5-9 Years   | 12 |
| 1-4 years   | 13 |
| TOTAL       | 57 |

with over 10 years is our CLUB PILLAR & foundation strength

| AGE GROU       | P  |
|----------------|----|
| Age 40 or less | 6  |
| 41 - 50        | 16 |
| 51-60          | 14 |
| 61-70          | 9  |
| 71-80          | 10 |
| 81+            | 2  |
| Total          | 57 |