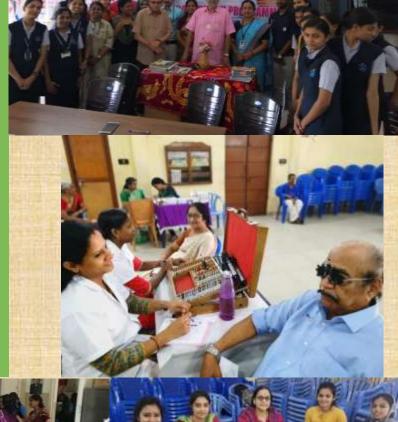

### Disease prevention and treatment

- 1. A comprehensive **Medical camp** at Bhavans Vidyalaya school, Ottapalam. Covered general, eye and dental check-ups to all children at the school.
- **2. Eye Camp conducted in January 2020**. Out of a total of 110 eye tests, 11 persons were referred to FREE cataract surgery.
- **3. Good Food** provided at Poly Garden a house of mentally retarded persons, Helen Keller the institute for the visually impaired, AashaDeepam, a school for Autism children, Thanal Baalaashram an Orphanage and Aashraya a senior citizen home. Total meals served so far is 4500 out of a total committed meals of 7300.
- 4. We sponsor entire cost of visiting houses of patients for **palliative care** through Ottapalam Palliative centre. The cost is Rs.3,000 per day. Club has sponsored 35 days so far.
- **5. Polio Immunisation** Notices to Public and also visited health centres on 19<sup>th</sup> Jan 2020
- 6. Blood Donation at PK Das hospital