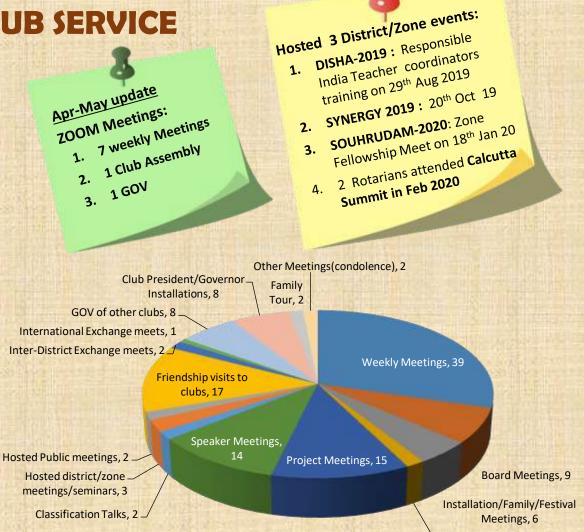

#### **ACTIVITY REPORT - CLUB SERVICE**

| RC Ottapalam - Meetings-2019-20 |                                        |       |
|---------------------------------|----------------------------------------|-------|
| Туре                            | of Meeting                             | Total |
| 1                               | Weekly Meetings                        | 39    |
| 2                               | Board Meetings                         | 9     |
| 3                               | Installation/Family/Festival Meetings  | 6     |
| 4                               | GOV/Club Assembly                      | 2     |
| 5                               | Project Meetings                       | 15    |
| 6                               | Speaker Meetings                       | 14    |
| 7                               | Classification Talks                   | 2     |
| 8                               | Hosted district/zone meetings/seminars | 3     |
| 9                               | Hosted Public meetings                 | 2     |
| 10                              | Friendship visits to clubs             | 17    |
| 11                              | Inter-District Exchange meets          | 2     |
| 12                              | International Exchange meets           | 1     |
| 13                              | GOV of other clubs                     | 8     |
| 14                              | Club President/Governor Installations  | 8     |
| 15                              | Family Tour                            | 2     |
| 16                              | Other Meetings(condolence)             | 2     |
|                                 | Total                                  | 132   |

\_GOV/Club Assembly, 2