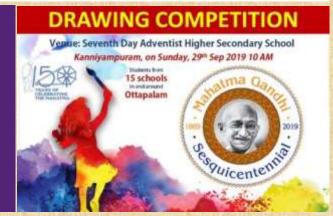

#### Peace and conflict prevention/resolution

- 1. 29th Sep 2019 Celebrated 150th birth anniversary of Mahatma Gandhi:
  - Drawing competition for children of ages to inculcate values in Gandhi's life into children. 150 children from 15 schools from age 6 to 18, The theme of the drawings were Ente Gandhi, Ente Gramam and Swathanthryam thanne amrutham.
- 2. 26<sup>th</sup> Jan 2020 Annual Rotary Inter-School QUIZ competition
  - Commemoration of 150<sup>th</sup> Anniversary of Mahatma Gandhi. based on Mahatma Gandhi's life and struggle for Peace.