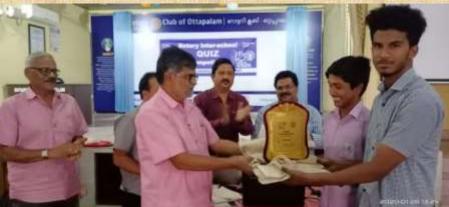

#### Peace and conflict prevention/resolution

- 1. 29th Sep 2019 Celebrated 150th birth anniversary of Mahatma Gandhi:
  - Drawing competition for children of ages to inculcate values in Gandhi's life into children. 150 children from 15 schools from age 6 to 18, The theme of the drawings were Ente Gandhi, Ente Gramam and Swathanthryam thanne amrutham.
- 2. 26<sup>th</sup> Jan 2020 Annual Rotary Inter-School QUIZ competition
  - Commemoration of 150<sup>th</sup> Anniversary of Mahatma Gandhi. based on Mahatma Gandhi's life and struggle for Peace.