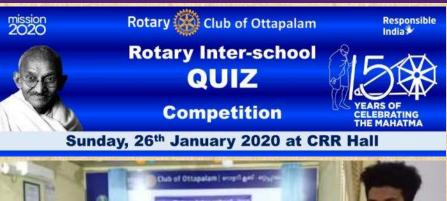

#### Peace and conflict prevention/resolution

- 1. 29th Sep 2019 Celebrated 150th birth anniversary of Mahatma Gandhi:
  - Drawing competition for children of ages to inculcate values in Gandhi's life into children. 150 children from 15 schools from age 6 to 18, The theme of the drawings were Ente Gandhi, Ente Gramam and Swathanthryam thanne amrutham.
- 2. 26<sup>th</sup> Jan 2020 Annual Rotary Inter-School QUIZ competition
  - Commemoration of 150<sup>th</sup> Anniversary of Mahatma Gandhi. based on Mahatma Gandhi's life and struggle for Peace.