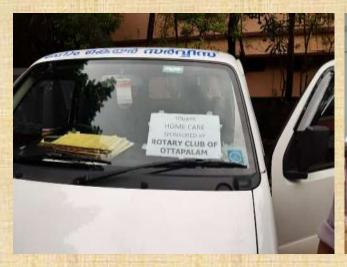

### Disease prevention and treatment

- 1. A comprehensive **Medical camp** at Bhavans Vidyalaya school, Ottapalam. Covered general, eye and dental check-ups to all children at the school.
- **2. Eye Camp conducted in January 2020**. Out of a total of 110 eye tests, 11 persons were referred to FREE cataract surgery.
- **3. Good Food** provided at Poly Garden a house of mentally retarded persons, Helen Keller the institute for the visually impaired, AashaDeepam, a school for Autism children, Thanal Baalaashram an Orphanage and Aashraya a senior citizen home. Total meals served so far is 4500 out of a total committed meals of 7300.
- 4. We sponsor entire cost of visiting houses of patients for **palliative care** through Ottapalam Palliative centre. The cost is Rs.3,000 per day. Club has sponsored 35 days so far.
- **5. Polio Immunisation** Notices to Public and also visited health centres on 19<sup>th</sup> Jan 2020
- 6. Blood Donation at PK Das hospital