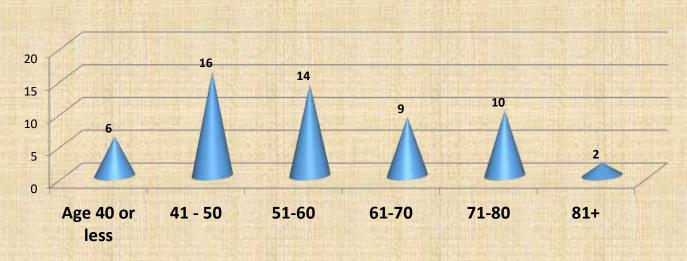

with over 10 years is our CLUB PILLAR & foundation strength

| AGE GROU       | P  |
|----------------|----|
| Age 40 or less | 6  |
| 41 - 50        | 16 |
| 51-60          | 14 |
| 61-70          | 9  |
| 71-80          | 10 |
| 81+            | 2  |
| Total          | 57 |