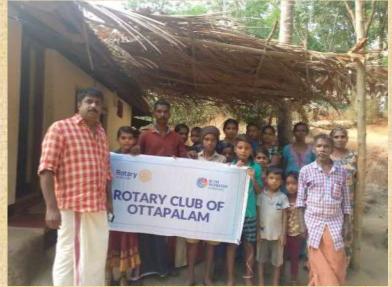

### Disease prevention and treatment

- 1. A comprehensive **Medical camp** at Bhavans Vidyalaya school, Ottapalam. Covered general, eye and dental check-ups to all children at the school.
- **2. Eye Camp conducted in January 2020**. Out of a total of 110 eye tests, 11 persons were referred to FREE cataract surgery.
- **3. Good Food** provided at Poly Garden a house of mentally retarded persons, Helen Keller the institute for the visually impaired, AashaDeepam, a school for Autism children, Thanal Baalaashram an Orphanage and Aashraya a senior citizen home. Total meals served so far is 4500 out of a total committed meals of 7300.
- 4. We sponsor entire cost of visiting houses of patients for **palliative care** through Ottapalam Palliative centre. The cost is Rs.3,000 per day. Club has sponsored 35 days so far.
- **5. Polio Immunisation** Notices to Public and also visited health centres on 19<sup>th</sup> Jan 2020
- 6. Blood Donation at PK Das hospital