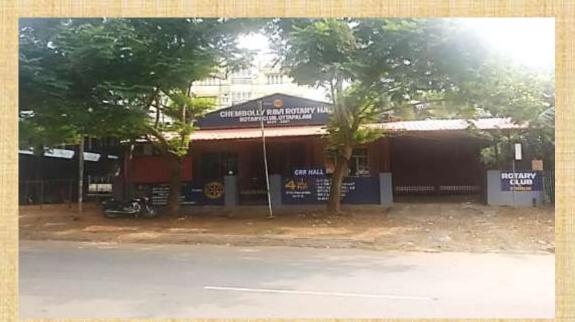

#### **CLUB CHARTER & HISTORY**

- Chartered on 16th April, 1985
- Sponsored by RC Palghat
- The club has since begun undertaking efforts to develop the local community and held several meetings and functions to this effect.
- Over the years, the club expanded to include individuals from several walks of life who have contributed towards bettering Ottapalam and its neighbouring communities.
- Current Rotary Hall was constructed in 2003
- All the Rotary Club's presidents have taken several initiatives since its inception to improve the condition of the hall, which now boasts an air-conditioned space to with state-of-the-art AV systems, and much more.