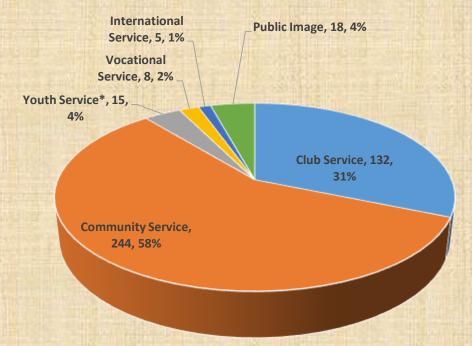

# **CLUB ACTIVITY REPORT – by Service**

|                     | RC Ottapalam - Projects-2019-20 by Service |                                                                                                                                                                                                                                                                                                                                                                                                                                                                                                                                                                                                                                                                                                                                                                                                                                                                                                                                                                                                                                                                                                                                                                                                                                                                                                                                                                                                                                                                                                                                                                                                                                                                                                                                                                                                                                                                                                                                                                                                                                                                                                                                |              |         |  |
|---------------------|--------------------------------------------|--------------------------------------------------------------------------------------------------------------------------------------------------------------------------------------------------------------------------------------------------------------------------------------------------------------------------------------------------------------------------------------------------------------------------------------------------------------------------------------------------------------------------------------------------------------------------------------------------------------------------------------------------------------------------------------------------------------------------------------------------------------------------------------------------------------------------------------------------------------------------------------------------------------------------------------------------------------------------------------------------------------------------------------------------------------------------------------------------------------------------------------------------------------------------------------------------------------------------------------------------------------------------------------------------------------------------------------------------------------------------------------------------------------------------------------------------------------------------------------------------------------------------------------------------------------------------------------------------------------------------------------------------------------------------------------------------------------------------------------------------------------------------------------------------------------------------------------------------------------------------------------------------------------------------------------------------------------------------------------------------------------------------------------------------------------------------------------------------------------------------------|--------------|---------|--|
| Projects by Service |                                            | Total                                                                                                                                                                                                                                                                                                                                                                                                                                                                                                                                                                                                                                                                                                                                                                                                                                                                                                                                                                                                                                                                                                                                                                                                                                                                                                                                                                                                                                                                                                                                                                                                                                                                                                                                                                                                                                                                                                                                                                                                                                                                                                                          | Beneficaries | Man Hrs |  |
| 1                   | Club Service                               | 132                                                                                                                                                                                                                                                                                                                                                                                                                                                                                                                                                                                                                                                                                                                                                                                                                                                                                                                                                                                                                                                                                                                                                                                                                                                                                                                                                                                                                                                                                                                                                                                                                                                                                                                                                                                                                                                                                                                                                                                                                                                                                                                            |              | 4959    |  |
| 2                   | Community Service                          | 244                                                                                                                                                                                                                                                                                                                                                                                                                                                                                                                                                                                                                                                                                                                                                                                                                                                                                                                                                                                                                                                                                                                                                                                                                                                                                                                                                                                                                                                                                                                                                                                                                                                                                                                                                                                                                                                                                                                                                                                                                                                                                                                            | 17547        | 1277    |  |
| 3                   | Youth Service*                             | 15                                                                                                                                                                                                                                                                                                                                                                                                                                                                                                                                                                                                                                                                                                                                                                                                                                                                                                                                                                                                                                                                                                                                                                                                                                                                                                                                                                                                                                                                                                                                                                                                                                                                                                                                                                                                                                                                                                                                                                                                                                                                                                                             | 350          | 188     |  |
| 4                   | Vocational Service                         | 8                                                                                                                                                                                                                                                                                                                                                                                                                                                                                                                                                                                                                                                                                                                                                                                                                                                                                                                                                                                                                                                                                                                                                                                                                                                                                                                                                                                                                                                                                                                                                                                                                                                                                                                                                                                                                                                                                                                                                                                                                                                                                                                              | 300          | 188     |  |
| 5                   | International Service                      | 5                                                                                                                                                                                                                                                                                                                                                                                                                                                                                                                                                                                                                                                                                                                                                                                                                                                                                                                                                                                                                                                                                                                                                                                                                                                                                                                                                                                                                                                                                                                                                                                                                                                                                                                                                                                                                                                                                                                                                                                                                                                                                                                              | 12           | 60      |  |
| 6                   | Public Image                               | 18                                                                                                                                                                                                                                                                                                                                                                                                                                                                                                                                                                                                                                                                                                                                                                                                                                                                                                                                                                                                                                                                                                                                                                                                                                                                                                                                                                                                                                                                                                                                                                                                                                                                                                                                                                                                                                                                                                                                                                                                                                                                                                                             | 1500         | 846     |  |
| Responsible India*  |                                            | The state of the s |              |         |  |
|                     | Total                                      | 422                                                                                                                                                                                                                                                                                                                                                                                                                                                                                                                                                                                                                                                                                                                                                                                                                                                                                                                                                                                                                                                                                                                                                                                                                                                                                                                                                                                                                                                                                                                                                                                                                                                                                                                                                                                                                                                                                                                                                                                                                                                                                                                            | 19,709       | 7518    |  |