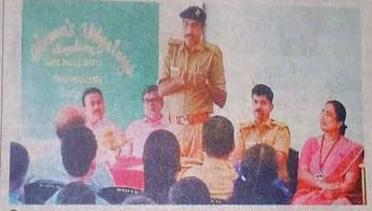

# ട്രാഫിക് ബോധവത്കരണം

🔾 ഒറ്റപ്പാലം ഭവൻസ് വിദ്യാലയത്തിൽ നടന്ന ട്രാഫിക് ബോധവത്കരണ ക്ലാസ്

ഒറ്റപ്പാലം > വേൻസ് വിദ്യാലയ ത്തിൽ ട്രാഫിക് ബോധവത്ക രണ ക്ലാസ് നടത്തി. പാലക്കാട് ആർ.ടി.ഒ. ശിവകുമാർ പരിപാ ടി ഉദ്ഘാടനം ചെയ്തു. മോട്ടോർ വെഹിക്കിഠാ ഇൻസ്പെകർ രവി കുമാർ റോഡ് നിയമങ്ങളെക്കു റിച്ചും അവ പാലിക്കപ്പെടേണ്ടതി ൻെ ആവശ്യകതയെക്കുറിച്ചും സംസാരിച്ചു.

ഒറ്റപ്പാലം റോട്ടറി ക്ലബ്ബിൻെറ നേതൃത്വത്തിലായിരുന്നു പരിപാ ടി. റോട്ടറി ക്ലബ്ബ് പ്രസിഡൻറ് രാ മചന്ദ്രൻ, പ്രിൻസിപ്പൽ വൈജയ ന്തിമാല, അഷ്ന എന്നിവർ സം സാരിച്ചു.