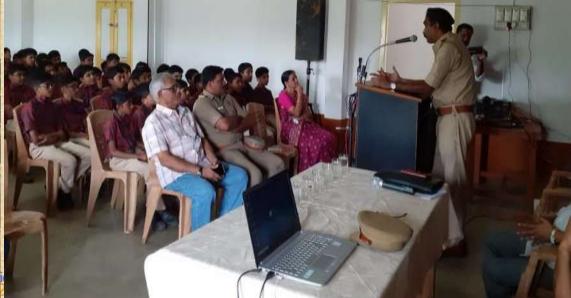

# ട്രാഫിക് ബോധവത്കരണം

🔾 ഒറ്റപ്പാലം ഭവൻസ് വിദ്യാലയത്തിൽ നടന്ന ട്രാഫിക് ബോധവത്കരണ ക്ലാസ്

ഒറ്റപ്പാലം > വേൻസ് വിദ്യാലയ ത്തിൽ ട്രാഫിക് ബോധവത്ക രണ ക്ലാസ് നടത്തി. പാലക്കാട് ആർ.ടി.ഒ. ശിവകുമാർ പരിപാ ടി ഉദ്ഘാടനം ചെയ്തു. മോട്ടോർ വെഹിക്കിഠാ ഇൻസ്പെകർ രവി കുമാർ റോഡ് നിയമങ്ങളെക്കു റിച്ചും അവ പാലിക്കപ്പെടേണ്ടതി ൻെ ആവശ്യകതയെക്കുറിച്ചും സംസാരിച്ചു.

ഒറ്റപ്പാലം റോട്ടറി ക്ലബ്ബിൻെറ നേതൃത്വത്തിലായിരുന്നു പരിപാ ടി. റോട്ടറി ക്ലബ്ബ് പ്രസിഡൻറ് രാ മചന്ദ്രൻ, പ്രിൻസിപ്പൽ വൈജയ ന്തിമാല, അഷ്ന എന്നിവർ സം സാരിച്ചു.