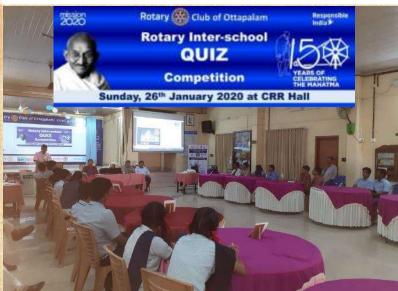

#### Peace and conflict prevention/resolution

- 1. 29th Sep 2019 Celebrated 150th birth anniversary of Mahatma Gandhi:
  - Drawing competition for children of ages to inculcate values in Gandhi's life into children. 150 children from 15 schools from age 6 to 18, The theme of the drawings were Ente Gandhi, Ente Gramam and Swathanthryam thanne amrutham.
- 2. 26<sup>th</sup> Jan 2020 Annual Rotary Inter-School QUIZ competition
  - Commemoration of 150<sup>th</sup> Anniversary of Mahatma Gandhi. based on Mahatma Gandhi's life and struggle for Peace.