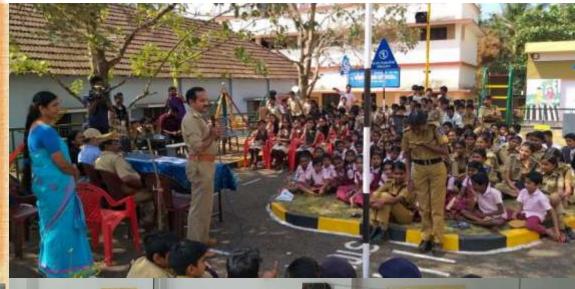

# ട്രാഫിക് ബോധവത്കരണം

🔾 ഒറ്റപ്പാലം ഭവൻസ് വിദ്യാലയത്തിൽ നടന്ന ട്രാഫിക് ബോധവത്കരണ ക്ലാസ്

ഒറ്റപ്പാലം > വേൻസ് വിദ്യാലയ ത്തിൽ ട്രാഫിക് ബോധവത്ക രണ ക്ലാസ് നടത്തി. പാലക്കാട് ആർ.ടി.ഒ. ശിവകുമാർ പരിപാ ടി ഉദ്ഘാടനം ചെയ്തു. മോട്ടോർ വെഹിക്കിഠാ ഇൻസ്പെകർ രവി കുമാർ റോഡ് നിയമങ്ങളെക്കു റിച്ചും അവ പാലിക്കപ്പെടേണ്ടതി ൻെ ആവശ്യകതയെക്കുറിച്ചും സംസാരിച്ചു.

ഒറ്റപ്പാലം റോട്ടറി ക്ലബ്ബിൻെറ നേതൃത്വത്തിലായിരുന്നു പരിപാ ടി. റോട്ടറി ക്ലബ്ബ് പ്രസിഡൻറ് രാ മചന്ദ്രൻ, പ്രിൻസിപ്പൽ വൈജയ ന്തിമാല, അഷ്ന എന്നിവർ സം സാരിച്ചു.