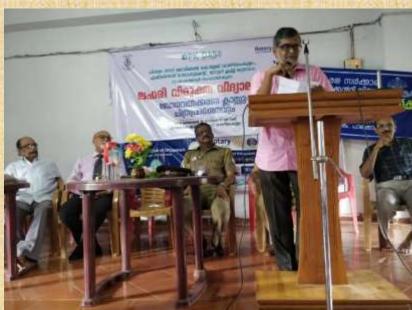

# ട്രാഫിക് ബോധവത്കരണം

🔾 ഒറ്റപ്പാലം ഭവൻസ് വിദ്യാലയത്തിൽ നടന്ന ട്രാഫിക് ബോധവത്കരണ ക്ലാസ്

ഒറ്റപ്പാലം > വേൻസ് വിദ്യാലയ ത്തിൽ ട്രാഫിക് ബോധവത്ക രണ ക്ലാസ് നടത്തി. പാലക്കാട് ആർ.ടി.ഒ. ശിവകുമാർ പരിപാ ടി ഉദ്ഘാടനം ചെയ്തു. മോട്ടോർ വെഹിക്കിഠാ ഇൻസ്പെകർ രവി കുമാർ റോഡ് നിയമങ്ങളെക്കു റിച്ചും അവ പാലിക്കപ്പെടേണ്ടതി ൻെ ആവശ്യകതയെക്കുറിച്ചും സംസാരിച്ചു.

ഒറ്റപ്പാലം റോട്ടറി ക്ലബ്ബിൻെറ നേതൃത്വത്തിലായിരുന്നു പരിപാ ടി. റോട്ടറി ക്ലബ്ബ് പ്രസിഡൻറ് രാ മചന്ദ്രൻ, പ്രിൻസിപ്പൽ വൈജയ ന്തിമാല, അഷ്ന എന്നിവർ സം സാരിച്ചു.