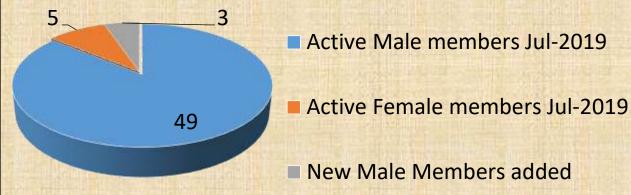

| Male / Female             |    |  |
|---------------------------|----|--|
| Male members Jul-2019     | 49 |  |
| Female members Jul-2019   | 5  |  |
| New Male Members          | 3  |  |
| Active members Mar-2020   | 57 |  |
| Honorary Members          | 3  |  |
| TOTAL members at Mar-2020 | 60 |  |