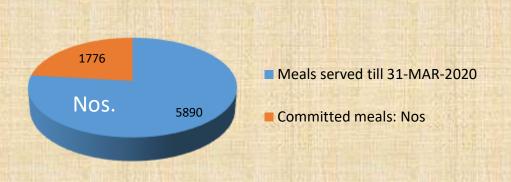

#### **CLUB ACTIVITY REPORT**

| Meals summary 2019-20         |          |  |
|-------------------------------|----------|--|
| Meals served till 31-MAR-2020 | 5890     |  |
| Meal Days till todate         | 61       |  |
| Committed meals: Nos          | 7666     |  |
| committed days                | 79       |  |
| Total cost Rs.                | 2,83,000 |  |