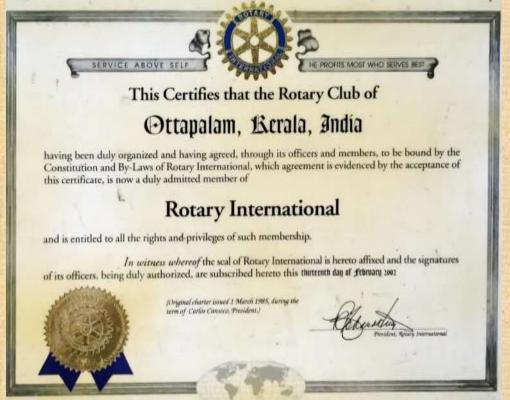

#### **CLUB CHARTER & HISTORY**

- Chartered on 16th April, 1985
- Sponsored by RC Palghat
- The club has since begun undertaking efforts to develop the local community and held several meetings and functions to this effect.
- Over the years, the club expanded to include individuals from several walks of life who have contributed towards bettering Ottapalam and its neighbouring communities.
- Current Rotary Hall was constructed in 2003
- All the Rotary Club's presidents have taken several initiatives since its inception to improve the condition of the hall, which now boasts an air-conditioned space to with state-of-the-art AV systems, and much more.