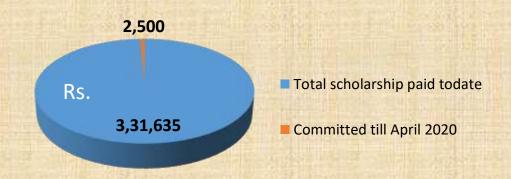

| Scholarship Summary at - MAR-2020 |          |          |  |
|-----------------------------------|----------|----------|--|
| Students                          | 43       |          |  |
| Sponsors                          | 14       |          |  |
| This month scholarshi             | 34,344   |          |  |
| Total value todate                |          |          |  |
| Total scholarship co              | ommitted | 3,34,135 |  |

| Scholarship Summary at - MAR-2020 |          |  |  |  |
|-----------------------------------|----------|--|--|--|
| Students                          | 43       |  |  |  |
| Sponsors                          | 14       |  |  |  |
| This month scholarshi             | 34,344   |  |  |  |
| Total value todate                | 3,31,635 |  |  |  |
| Total scholarship co              | 3,34,135 |  |  |  |