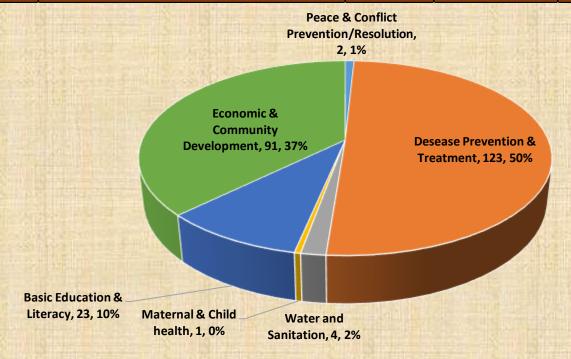

# **CLUB ACTIVITY REPORT – by Area of Focus**

| ĺ | RC Ottapalam - Projects-2019-20 by Avenues |                                  |       |              |         |
|---|--------------------------------------------|----------------------------------|-------|--------------|---------|
| 4 | Area                                       | a of Focus                       | Total | Beneficaries | Man Hrs |
|   | 1                                          | Peace & Conflict Prevention/Reso | 2     | 174          | 90      |
|   | 2                                          | Desease Prevention & Treatment   | 123   | 2492         | 919     |
|   | 3                                          | Water and Sanitation             | 4     | 620          | 15      |
|   | 4                                          | Maternal & Child health          | 1     | 70           | 12      |
|   | 5                                          | Basic Education & Literacy       | 23    | 2614         | 217     |
|   | 6                                          | Economic & Community Develop     | 91    | 7998         | 465     |
|   | 7                                          | Others                           | 178   | 5,741        | 5,800   |
|   |                                            | Total                            | 422   | 19709        | 7,518   |