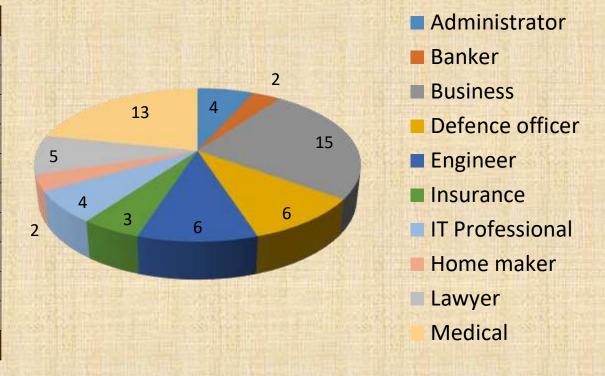

#### **ROSTER - List of filled classifications**

| Classification  | Nos |
|-----------------|-----|
| Administrator   | 4   |
| Banker          | 2   |
| Business        | 15  |
| Defence officer | 6   |
| Engineer        | 6   |
| Insurance       | 3   |
| IT Professional | 4   |
| Home maker      | 2   |
| Lawyer          | 5   |
| Medical         | 13  |
| Total           | 60  |