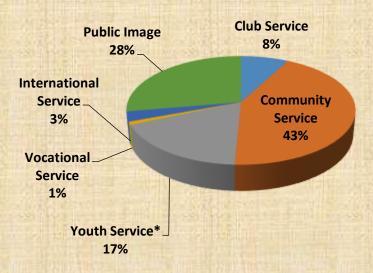

# **CLUB ACTIVITY REPORT – by Service**

|                     | RC Ottapalam - Projects-2019-20 by Service |                                                                                                                                                                                                                                                                                                                                                                                                                                                                                                                                                                                                                                                                                                                                                                                                                                                                                                                                                                                                                                                                                                                                                                                                                                                                                                                                                                                                                                                                                                                                                                                                                                                                                                                                                                                                                                                                                                                                                                                                                                                                                                                                |              |         |  |
|---------------------|--------------------------------------------|--------------------------------------------------------------------------------------------------------------------------------------------------------------------------------------------------------------------------------------------------------------------------------------------------------------------------------------------------------------------------------------------------------------------------------------------------------------------------------------------------------------------------------------------------------------------------------------------------------------------------------------------------------------------------------------------------------------------------------------------------------------------------------------------------------------------------------------------------------------------------------------------------------------------------------------------------------------------------------------------------------------------------------------------------------------------------------------------------------------------------------------------------------------------------------------------------------------------------------------------------------------------------------------------------------------------------------------------------------------------------------------------------------------------------------------------------------------------------------------------------------------------------------------------------------------------------------------------------------------------------------------------------------------------------------------------------------------------------------------------------------------------------------------------------------------------------------------------------------------------------------------------------------------------------------------------------------------------------------------------------------------------------------------------------------------------------------------------------------------------------------|--------------|---------|--|
| Projects by Service |                                            | Total                                                                                                                                                                                                                                                                                                                                                                                                                                                                                                                                                                                                                                                                                                                                                                                                                                                                                                                                                                                                                                                                                                                                                                                                                                                                                                                                                                                                                                                                                                                                                                                                                                                                                                                                                                                                                                                                                                                                                                                                                                                                                                                          | Beneficaries | Man Hrs |  |
| 1                   | Club Service                               | 132                                                                                                                                                                                                                                                                                                                                                                                                                                                                                                                                                                                                                                                                                                                                                                                                                                                                                                                                                                                                                                                                                                                                                                                                                                                                                                                                                                                                                                                                                                                                                                                                                                                                                                                                                                                                                                                                                                                                                                                                                                                                                                                            |              | 4959    |  |
| 2                   | Community Service                          | 244                                                                                                                                                                                                                                                                                                                                                                                                                                                                                                                                                                                                                                                                                                                                                                                                                                                                                                                                                                                                                                                                                                                                                                                                                                                                                                                                                                                                                                                                                                                                                                                                                                                                                                                                                                                                                                                                                                                                                                                                                                                                                                                            | 17547        | 1277    |  |
| 3                   | Youth Service*                             | 15                                                                                                                                                                                                                                                                                                                                                                                                                                                                                                                                                                                                                                                                                                                                                                                                                                                                                                                                                                                                                                                                                                                                                                                                                                                                                                                                                                                                                                                                                                                                                                                                                                                                                                                                                                                                                                                                                                                                                                                                                                                                                                                             | 350          | 188     |  |
| 4                   | Vocational Service                         | 8                                                                                                                                                                                                                                                                                                                                                                                                                                                                                                                                                                                                                                                                                                                                                                                                                                                                                                                                                                                                                                                                                                                                                                                                                                                                                                                                                                                                                                                                                                                                                                                                                                                                                                                                                                                                                                                                                                                                                                                                                                                                                                                              | 300          | 188     |  |
| 5                   | International Service                      | 5                                                                                                                                                                                                                                                                                                                                                                                                                                                                                                                                                                                                                                                                                                                                                                                                                                                                                                                                                                                                                                                                                                                                                                                                                                                                                                                                                                                                                                                                                                                                                                                                                                                                                                                                                                                                                                                                                                                                                                                                                                                                                                                              | 12           | 60      |  |
| 6                   | Public Image                               | 18                                                                                                                                                                                                                                                                                                                                                                                                                                                                                                                                                                                                                                                                                                                                                                                                                                                                                                                                                                                                                                                                                                                                                                                                                                                                                                                                                                                                                                                                                                                                                                                                                                                                                                                                                                                                                                                                                                                                                                                                                                                                                                                             | 1500         | 846     |  |
| Responsible India*  |                                            | The state of the s |              |         |  |
|                     | Total                                      | 422                                                                                                                                                                                                                                                                                                                                                                                                                                                                                                                                                                                                                                                                                                                                                                                                                                                                                                                                                                                                                                                                                                                                                                                                                                                                                                                                                                                                                                                                                                                                                                                                                                                                                                                                                                                                                                                                                                                                                                                                                                                                                                                            | 19,709       | 7518    |  |